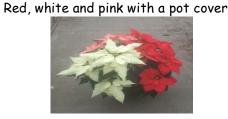

- A) 4" Poinsettia Red \$5.00 Comes with a pot cover
- B) 4" Poinsettia White \$5.00 Comes with a pot cover
- C) 4" Poinsettia Marble \$5.00
  Comes with a pot cover
- D) 4" Poinsettia Pink \$5.00

  Comes with a pot cover
- E) 6.5" Poinsettia Red \$12.00

  Comes with a pot cover
- F) 6.5" Poinsettia White \$12.00 Comes with a pot cover
- G) 6.5" Poinsettia Marble \$12.00

  Comes with a pot cover
- H) 6.5" Poinsettia Pink \$12.00

  Comes with a pot cover