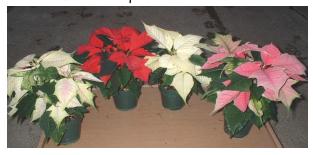

- A) 4" Poinsettia Red \$5.00 Comes with a pot cover
- B) 4" Poinsettia White \$5.00 Comes with a pot cover
- C) 4" Poinsettia Marble \$5.00
  Comes with a pot cover
- D) 4" Poinsettia Pink \$5.00

  Comes with a pot cover
- E) 6.5" Poinsettia Red \$12.00

  Comes with a pot cover
- F) 6.5" Poinsettia White \$12.00 Comes with a pot cover
- G) 6.5" Poinsettia Marble \$12.00

  Comes with a pot cover
- H) 6.5" Poinsettia Pink \$12.00

  Comes with a pot cover