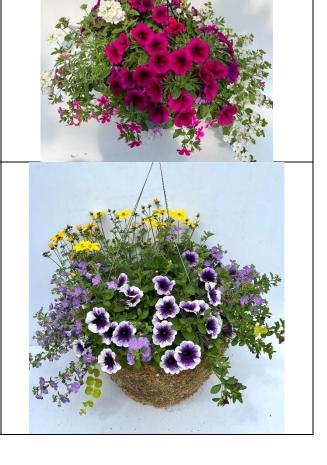

12in Hanging Baskets

| 12in Annual Mix Hanging Basket Assorted plants and colours \$36.00  |  |
|---------------------------------------------------------------------|--|
| 12in Begonia Hanging Basket Assorted colours *SHADE BASKET* \$36.00 |  |
| 12in Calibrachoa Hanging Basket Assorted colours \$36.00            |  |
| 12in Coleus Hanging Basket *SHADE BASKET* \$36.00                   |  |

| 12in Fuchsia Hanging Basket                              |  |
|----------------------------------------------------------|--|
| \$36.00                                                  |  |
| 12in Geranium Hanging Basket Assorted colours            |  |
| \$36.00                                                  |  |
| 12in New Guinea Impatien Hanging Basket Assorted colours |  |
| \$36.00                                                  |  |
| 12in Petunia Hanging Basket Assorted colours             |  |
|                                                          |  |
| \$36.00                                                  |  |