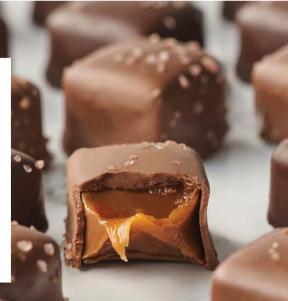

# Milk & Dark **Chocolate Caramels**

Chewy caramels enrobed in milk or dark chocolate, featuring coffee beans, maraschino cherries & more. 15505X | 16 pc | \$24.50