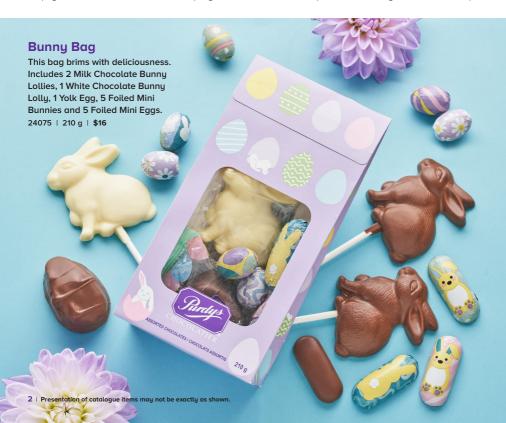

## **Peanut Butter Fingers**

Amazingly creamy peanut butter filling enrobed in our signature milk chocolate. Individually wrapped. 27994 | 12 pcs | \$15.75

An eggs-tra delicious collection of our most-loved chocolates. 25036G | 6 pc | \$14.50