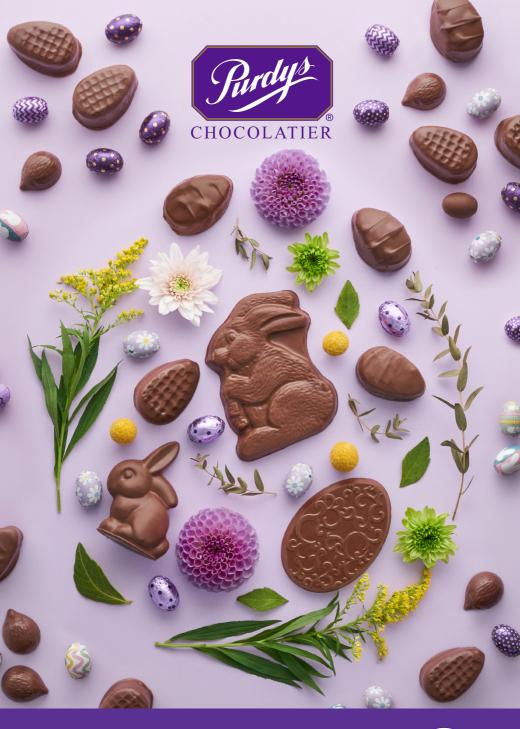

FUNDRAISING EASTER 2024



# Give back with your favourite chocolates!

Here are the 2 ways to support & shop:

# **Option 1**

- **1.** Go to the link shared by your coordinator.
- **2.** Follow the instructions to log in or register.
- 3. Click JOIN A CAMPAIGN & start shopping!

# Option 2

1. Scan the QR code below:



fundraising.purdys.com

2. Click JOIN A CAMPAIGN

3. Enter the Customer Number:

3 6

5

5

3

& follow the instructions.

(If you don't have the link or campaign's customer number, please contact your Coordinator.)







## **Peanut Butter Fingers**

Amazingly creamy peanut butter filling enrobed in our signature milk chocolate. Individually wrapped. 27994 | 12 pcs | \$15.75







An eggs-tra delicious collection of our most-loved chocolates. 25036G | 6 pc | \$14.50