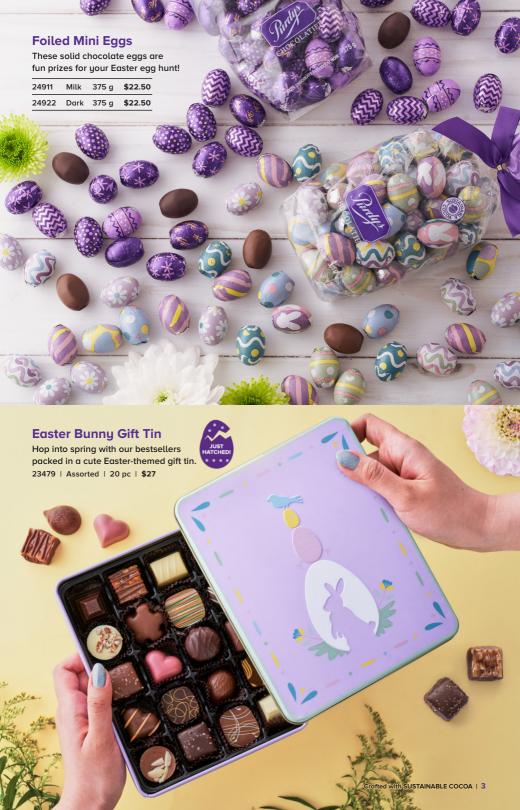

#### Yolk Eggs

Creamy fondant made with Canadian dairy and natural vanilla flavour, enrobed in milk chocolate. 24580 | 3 pc | \$7.25