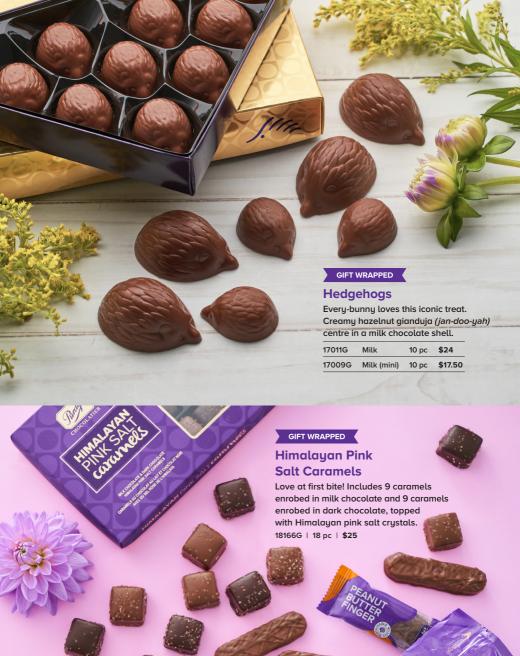

## **Peanut Butter Fingers**

Amazingly creamy peanut butter filling enrobed in our signature milk chocolate. Individually wrapped. 27994 | 12 pcs | \$15.75

An eggs-tra delicious collection of our most-loved chocolates. 25036G | 6 pc | \$14.50

#### Yolk Eggs

Creamy fondant made with Canadian dairy and natural vanilla flavour, enrobed in milk chocolate. 24580 | 3 pc | \$7.25

#### **Peanut Butter Eggs**

A big hit for Easter egg hunts! Super creamy peanut butter in a milk chocolate shell. 24564 | 3 pc | \$7.25

Crunchy rice crisps and almond gianduja (jan-doo-yah) centres in a milk chocolate shell. 24584 | 3 pc | \$7.25